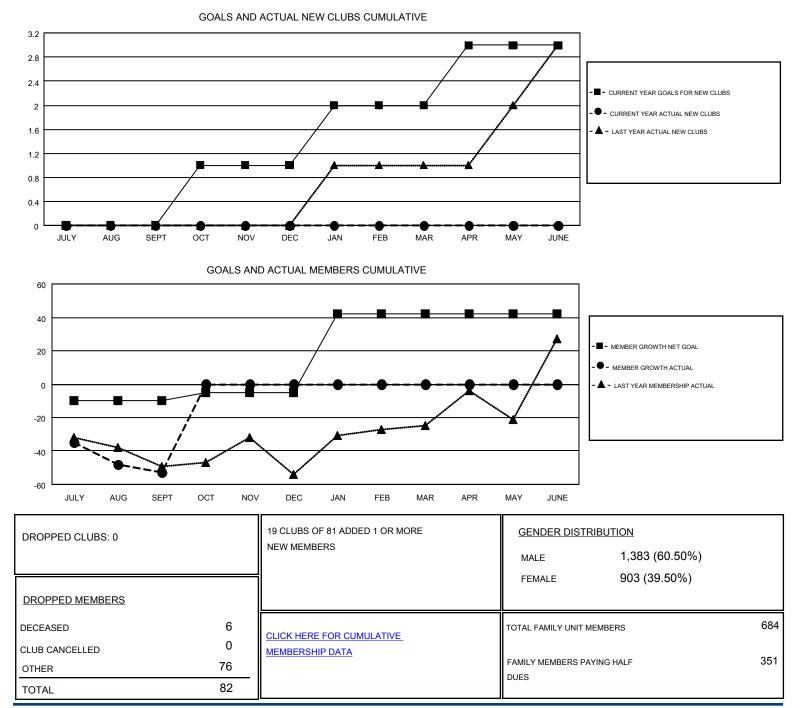

## MAHESH CHITNIS GMT

Results as of: 9/30/2017

| GN | ΛT | CA | 1 |
|----|----|----|---|

| Clubs                 |               |           |               | Members               |                           |                         |                                                    |
|-----------------------|---------------|-----------|---------------|-----------------------|---------------------------|-------------------------|----------------------------------------------------|
| RESULTS FOR 2017-2018 |               |           |               | RESULTS FOR 2017-2018 |                           |                         |                                                    |
| QUARTER               | NEW CLUB GOAL | NEW CLUBS | DROPPED CLUBS | QUARTER               | MEMBER GROWTH NET<br>GOAL | MEMBER GROWTH<br>ACTUAL | DROPPED<br>MEMBERS ACTUAL<br>(including transfers) |
| JULY/AUG/SEPT         | 0             | 0         | 0             | JULY/AUG/SEPT         | -10                       | 29                      | 82                                                 |
| OCT/NOV/DEC           | 1             | 0         | 0             | OCT/NOV/DEC           | 5                         | 0                       | 0                                                  |
| JAN/FEB/MAR           | 1             | 0         | 0             | JAN/FEB/MAR           | 47                        | 0                       | 0                                                  |
| APR/MAY/JUNE          | 1             | 0         | 0             | APR/MAY/JUNE          | 0                         | 0                       | 0                                                  |